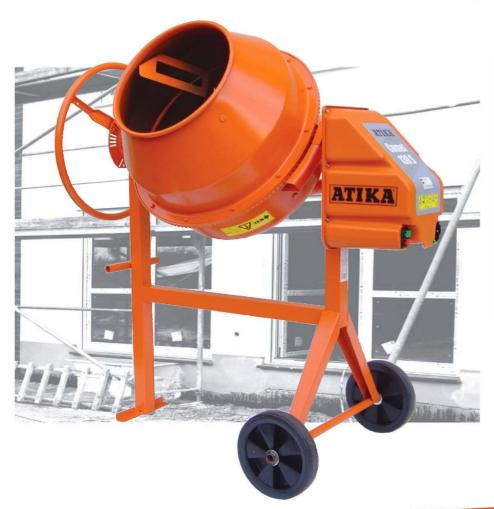

# Comet 130 S - de "kleine" Profi betonmolen.

Vooral in het dagelijkse gebruik op de bouwplaats, zijn altijd bedrijfsklaar, probleemloos functioneren en gemakkelijke bediening noodzakelijk. Deze professionele betonmolen, gebouwd op basis van 40 jaar ervaring, overtuigd iedereen met zijn uitstekende eigenschappen. Daarom is het ook niet te verwonderen dat de, met een hefboom of handwiel en naar wens met een wissel- of draaistroommotor uitgevoerde, Comet 130 S een gewaardeerde machine op veel bouwplaatsen is.

Een zeer stabiel chassis, brede voetsteun, robuust loopwerk met wielen en een hoogwaardige trommellagering, zijn de onderdelen die de Comet 130 S onderscheiden.

Aangedreven met een krachtige 600 watt motor, met thermische beveiliging en inschakelbeveiliging, onderscheidt de Comet 130 S zich door zijn rustige loop.

De krachtoverbrenging gebeurt door een sterke en beschermde tandwielaandrijving. De tweedelige trommel en de aandrijfas zijn, met precisie kogellagers, gelagerd.

Door de grote en verstevigde vulopening kan de trommel snel gevuld worden. Door de conische vorm van de trommel gaat ook het leegmaken weer eenvoudig. Het roerwerk geeft, door zijn uitgekiende vormgeving, het optimale mengresultaat.