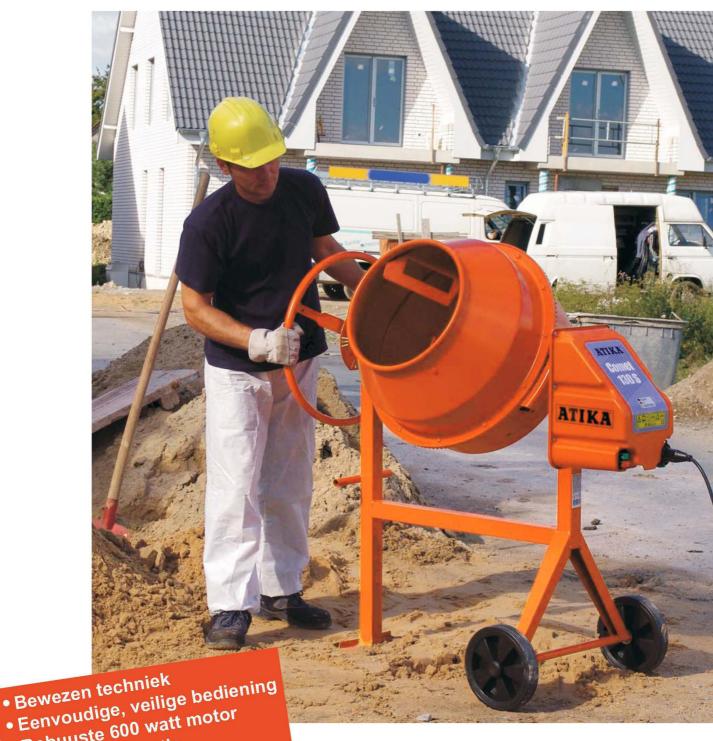

## Comet 130 S

### De moderne Profi betonmolen

- Robuuste 600 watt motor
- Solide constructie
- Optimale mengresultaten

# Comet 130 S - de "kleine" Profi betonmolen.

Vooral in het dagelijkse gebruik op de bouwplaats, zijn altijd bedrijfsklaar, probleemloos functioneren en gemakkelijke bediening noodzakelijk. Deze professionele betonmolen, gebouwd op basis van 40 jaar ervaring, overtuigd iedereen met zijn uitstekende eigenschappen. Daarom is het ook niet te verwonderen dat de, met een hefboom of handwiel en naar wens met een wissel- of draaistroommotor uitgevoerde, Comet 130 S een gewaardeerde machine op veel bouwplaatsen is.

Een zeer stabiel chassis, brede voetsteun, robuust loopwerk met wielen en een hoogwaardige trommellagering, zijn de onderdelen die de Comet 130 S onderscheiden.

Aangedreven met een krachtige 600 watt motor, met thermische beveiliging en inschakelbeveiliging, onderscheidt de Comet 130 S zich door zijn rustige loop.

De krachtoverbrenging gebeurt door een sterke en beschermde tandwielaandrijving. De tweedelige trommel en de aandrijfas zijn, met precisie kogellagers, gelagerd.

Door de grote en verstevigde vulopening kan de trommel snel gevuld worden. Door de conische vorm van de trommel gaat ook het leegmaken weer eenvoudig. Het roerwerk geeft, door zijn uitgekiende vormgeving, het optimale mengresultaat.